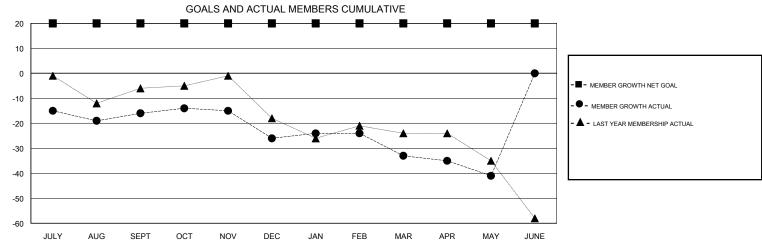

## MONTHLY MEMBERSHIP PROGRESS REPORT

District 20 O

Results as of: 05/31/2018

## MAHESH CHITNIS **LOCATION NEW YORK GMT CA** Clubs Members RESULTS FOR 2017-2018 RESULTS FOR 2017-2018 NEW CLUB GOAL NEW CLUBS DROPPED CLUBS MEMBER GROWTH NET MEMBER GROWTH DROPPED QUARTER QUARTER GOAL ACTUAL MEMBERS ACTUAL (including transfers) 0 20 21 35 JULY/AUG/SEPT JULY/AUG/SEPT 0 0 28 36 OCT/NOV/DEC OCT/NOV/DEC 0 0 0 0 17 23 JAN/FEB/MAR JAN/FEB/MAR 0 0 0 3 0 11 APR/MAY/JUNE APR/MAY/JUNE